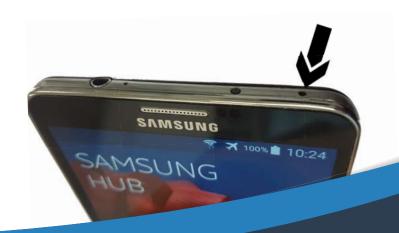

#### UNNOTICABLE PINHOLE

You can use PocketEagle NT just like a regular phone; you can install everything and use it however you want, but there is an extremely small and hidden IP camera with hidden background processes, which performs sophisticated streaming and recording algorithms.