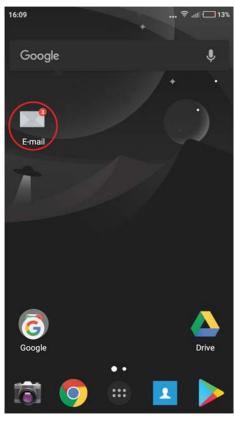

#### UNNOTICABLE PINHOLE

You can use PocketEagle NT just like a regular phone; you can install everything and use it however you want, but there is an extremely small and hidden IP camera with hidden background processes, which performs sophisticated streaming and recording algorithms.