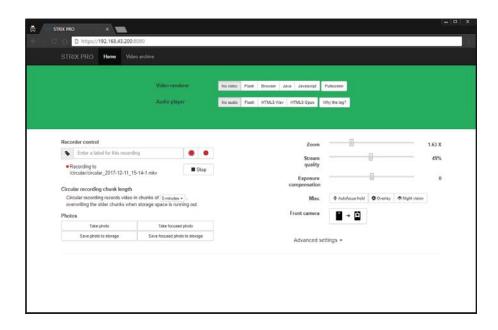

# DOWNLOAD RECORDINGS

You can download recordings over 3G/LTE or WiFi networks or simply by directly connecting it to a PC. Circular recording, activating record manually, and taking pictures through sophisticated web interfaces is possible.

### MANAGE IT FROM ANYWHERE

Sophisticated web GUI interface enables accessing and manipulating the camera settings from anywhere. You can switch streaming from spy camera to main camera and adjust the camera settings.